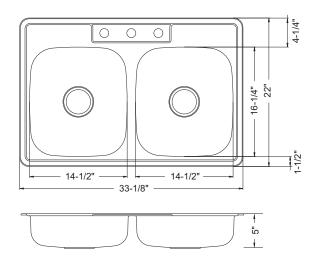

# **SINK DIMENSIONS**

| Model          | Overall |     | Left Bowl<br>Inside |         |    | Right Bowl<br>Inside |         |    | Recommend<br>Cabinet |
|----------------|---------|-----|---------------------|---------|----|----------------------|---------|----|----------------------|
|                | L       | W   | L                   | W       | D  | L                    | W       | D  | Size                 |
| SST3322-55-ADA | 33-1/8" | 22" | 14-1/2"             | 16-1/4" | 5" | 14-1/2"              | 16-1/4" | 5" | 36"                  |