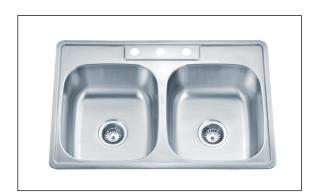

# **SPECIFICATIONS**

**Speciality Series Top-Mount Double Bowl Sink** SST3322-55-ADA

### **MATERIAL**

Premium quality Type 304 nickel bearing stainless steel

### **FEATURES**

20 gauge topmount

Scratch resistant matte finish

Heavy duty sound absorbent coating & padding Intelli-Pressed seamless one-piece construction

Drain openings: 3 1/2" Drain placement: centered Number of faucet holes: 3 Mounting hardware included

Cutout opening: 32-5/8" x 21-1/2" w/ 1-1/8" radius corners

Limited lifetime warranty

Complies with ASME A 112.19.3-2008/CSA B45.4-08

ADA compliance (See recommended ADA Installation below)