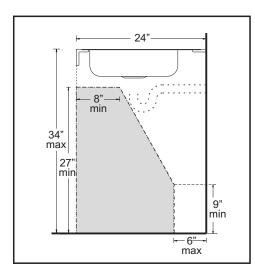

: 32-5/8" x 21-1/2" w/ 1-1/8" radius corners

Limited lifetime warranty

Complies with ASME A 112.19.3-2008/CSA B45.4-08

ADA compliance (See recommended ADA Installation below)



# **OPTIONAL ACCESSORIES**

Basket Strainer: S9900



S9900

# **SINK DIMENSIONS**

| Model          | Overall |     | Left Bowl<br>Inside |         |    | Right Bowl<br>Inside |         |    | Recommend<br>Cabinet |
|----------------|---------|-----|---------------------|---------|----|----------------------|---------|----|----------------------|
|                | L       | W   | L                   | W       | D  | L                    | W       | D  | Size                 |
| SST3322-55-ADA | 33-1/8" | 22" | 14-1/2"             | 16-1/4" | 5" | 14-1/2"              | 16-1/4" | 5" | 36"                  |





Recommended ADA Installation